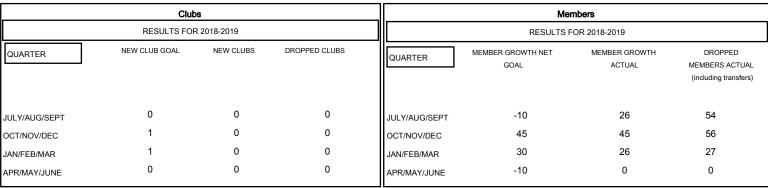

## MONTHLY MEMBERSHIP PROGRESS REPORT

District C 2

Results as of: 01/31/2019

## GMT: GORDON ZIEGLER LOCATION ALBERTA GMT CA



## GOALS AND ACTUAL NEW CLUBS CUMULATIVE



## GOALS AND ACTUAL MEMBERS CUMULATIVE



|                  |     |                                               | _                                                               |                       |     |
|------------------|-----|-----------------------------------------------|-----------------------------------------------------------------|-----------------------|-----|
| DROPPED CLUBS: 0 |     | 40 CLUBS OF 90 ADDED 1 OR MORE<br>NEW MEMBERS | GENDER DISTRIBUTION   MALE 1,556 (74.56%)   FEMALE 531 (25.44%) |                       |     |
| DROPPED MEMBERS  |     |                                               | Women Percentage                                                | Fiscal Year Goal: 30% |     |
| DECEASED         | 18  | C