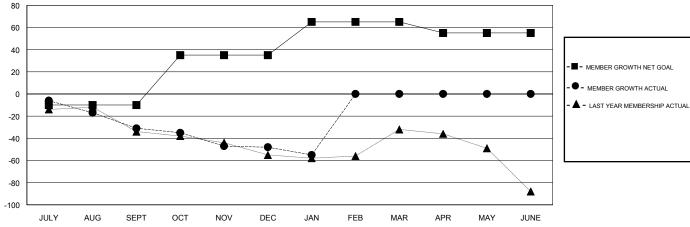

## GOALS AND ACTUAL MEMBERS CUMULATIVE

|                  |     |                                               | _                                                               |                       |     |
|------------------|-----|-----------------------------------------------|-----------------------------------------------------------------|-----------------------|-----|
| DROPPED CLUBS: 0 |     | 40 CLUBS OF 90 ADDED 1 OR MORE<br>NEW MEMBERS | GENDER DISTRIBUTION   MALE 1,556 (74.56%)   FEMALE 531 (25.44%) |                       |     |
| DROPPED MEMBERS  |     |                                               | Women Percentage                                                | Fiscal Year Goal: 30% |     |
| DECEASED         | 18  | CLICK HERE FOR CUMULATIVE                     | TOTAL FAMILY UNIT MEMBERS                                       |                       | 312 |
| CLUB CANCELLED   | 0   | MEMBERSHIP DATA                               | FAMILY MEMBERS PAYING HALF                                      |                       | 159 |
| OTHER            | 119 |                                               |                                                                 |                       | 100 |
| TOTAL            | 137 |                                               |                                                                 |                       |     |